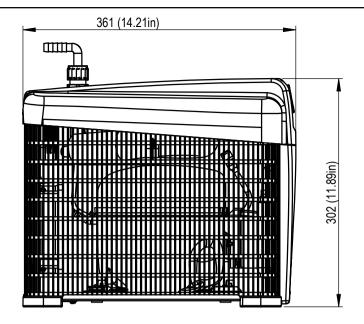

| Dimensions                                   | 215 mm x 361 mm x 315 mm (h)       |                | 8.46in x 14.21in x 12.4in (h) |             |  |
|----------------------------------------------|------------------------------------|----------------|-------------------------------|-------------|--|
| Weight                                       | 12,2 kg                            |                | 26,9 lb                       |             |  |
| Voltage-Frequency                            | 230V - 50Hz                        | 230\           | √ - 60Hz                      | 115V - 60Hz |  |
| Current Consumption                          | 1,7A                               |                | 1,3A                          | 1,9A        |  |
| Compressor Power                             | 1/8 HP                             |                | *                             |             |  |
| Power Consumption (Cooling)                  | 150 W                              |                | 510 Btu\h                     |             |  |
| Power Consumption (Heating)                  | 1                                  |                | •                             |             |  |
| Cooling Capacity *                           | 220 W                              |                | 750 Btu\h                     |             |  |
| Min and Max Water Flow                       | 300 l\h - 500l/h                   |                | 80 Usgal\h - 132 Usgal\h      |             |  |
| Air Flow                                     | 1                                  |                |                               |             |  |
| Maximum Exchanger's Pressure                 | 0,5 bar                            |                | 7,25 PSI                      |             |  |
| Ambient Temperature Range                    | 5°C - 38°C                         |                | 41°F - 100°F                  |             |  |
| Water Temperature                            | 18°C - 22°C                        |                | 64°F - 72°F                   |             |  |
| Certification \ Protection Grade             | CE \ IPX4                          |                |                               |             |  |
| Refrigerant                                  | R134a                              |                |                               |             |  |
| * reported value refers to the following con | ndition: room temperature 30°C (86 | °F), water ter | mperature 20°C (6             | 8°F)        |  |
| All data are approximate and may be char     | nged without notice by TECO        |                |                               |             |  |