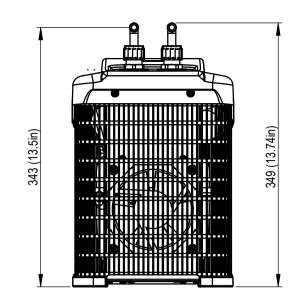

| Dimensions                                   | 215 mm x 361 mm x 315 mm (h)       |                | 8.46in x 14.21in x 12.4in (h) |             |  |
|----------------------------------------------|------------------------------------|----------------|-------------------------------|-------------|--|
| Weight                                       | 12,2 kg                            |                | 26,9 lb                       |             |  |
| Voltage-Frequency                            | 230V - 50Hz                        | 230\           | √ - 60Hz                      | 115V - 60Hz |  |
| Current Consumption                          | 1,7A                               |                | 1,3A                          | 1,9A        |  |
| Compressor Power                             | 1/8 HP                             |                | *                             |             |  |
| Power Consumption (Cooling)                  | 150 W                              |                | 510 Btu\h                     |             |  |
| Power Consumption (Heating)                  | 1                                  |                | •                             |             |  |
| Cooling Capacity *                           | 220 W                              |                | 750 Btu\h                     |             |  |
| Min and Max Water Flow                       | 300 l\h - 500l/h                   |                | 80 Usgal\h - 132 Usgal\h      |             |  |
| Air Flow                                     | 1                                  |                |                               |             |  |
| Maximum Exchanger's Pressure                 | 0,5 bar                            |                | 7,25 PSI                      |             |  |
| Ambient Temperature Range                    | 5°C - 38°C                         |                | 41°F - 100°F                  |             |  |
| Water Temperature                            | 18°C - 22°C                        |                | 64°F - 72°F                   |             |  |
| Certification \ Protection Grade             | CE \ IPX4                          |                |                               |             |  |
| Refrigerant                                  | R134a                              |                |                               |             |  |
| * reported value refers to the following con | ndition: room temperature 30°C (86 | °F), water ter | mperature 20°C (6             | 8°F)        |  |
| All data are approximate and may be char     | nged without notice by TECO        |                |                               |             |  |