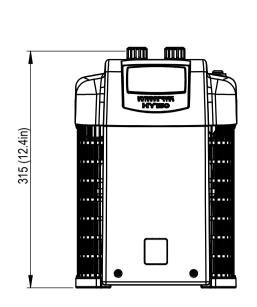

| Dimensions                                   | 215 mm x 361 mm x 315 mm (h)       |                | 8.46in x 14.21in x 12.4in (h) |             |  |
|----------------------------------------------|------------------------------------|----------------|-------------------------------|-------------|--|
| Weight                                       | 12,2 kg                            |                | 26,9 lb                       |             |  |
| Voltage-Frequency                            | 230V - 50Hz                        | 230\           | √ - 60Hz                      | 115V - 60Hz |  |
| Current Consumption                          | 1,7A                               |                | 1,3A                          | 1,9A        |  |
| Compressor Power                             | 1/8 HP                             |                | *                             |             |  |
| Power Consumption (Cooling)                  | 150 W                              |                | 510 Btu\h                     |             |  |
| Power Consumption (Heating)                  | 1                                  |                | •                             |             |  |
| Cooling Capacity *                           | 220 W                              |                | 750 Btu\h                     |             |  |
| Min and Max Water Flow                       | 300 l\h - 500l/h                   |                | 80 Usgal\h - 132 Usgal\h      |             |  |
| Air Flow                                     | 1                                  |                |                               |             |  |
| Maximum Exchanger's Pressure                 | 0,5 bar                            |                | 7,25 PSI                      |             |  |
| Ambient Temperature Range                    | 5°C - 38°C                         |                | 41°F - 100°F                  |             |  |
| Water Temperature                            | 18°C - 22°C                        |                | 64°F - 72°F                   |             |  |
| Certification \ Protection Grade             | CE \ IPX4                          |                |                               |             |  |
| Refrigerant                                  | R134a                              |                |                               |             |  |
| * reported value refers to the following con | ndition: room temperature 30°C (86 | °F), water ter | mperature 20°C (6             | 8°F)        |  |
| All data are approximate and may be char     | nged without notice by TECO        |                |                               |             |  |