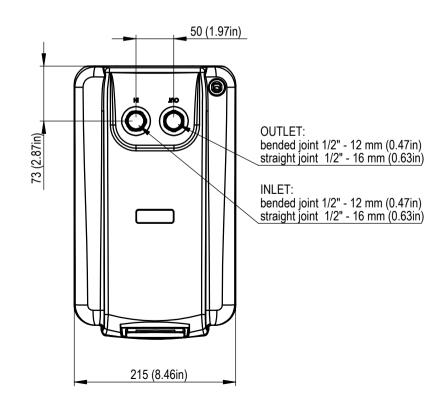

| Dimensions                                   | 215 mm x 361 mm x 315 mm (h)       |                | 8.46in x 14.21in x 12.4in (h) |             |  |
|----------------------------------------------|------------------------------------|----------------|-------------------------------|-------------|--|
| Weight                                       | 12,2 kg                            |                | 26,9 lb                       |             |  |
| Voltage-Frequency                            | 230V - 50Hz                        | 230\           | √ - 60Hz                      | 115V - 60Hz |  |
| Current Consumption                          | 1,7A                               |                | 1,3A                          | 1,9A        |  |
| Compressor Power                             | 1/8 HP                             |                | *                             |             |  |
| Power Consumption (Cooling)                  | 150 W                              |                | 510 Btu\h                     |             |  |
| Power Consumption (Heating)                  | 1                                  |                | •                             |             |  |
| Cooling Capacity *                           | 220 W                              |                | 750 Btu\h                     |             |  |
| Min and Max Water Flow                       | 300 l\h - 500l/h                   |                | 80 Usgal\h - 132 Usgal\h      |             |  |
| Air Flow                                     | 1                                  |                |                               |             |  |
| Maximum Exchanger's Pressure                 | 0,5 bar                            |                | 7,25 PSI                      |             |  |
| Ambient Temperature Range                    | 5°C - 38°C                         |                | 41°F - 100°F                  |             |  |
| Water Temperature                            | 18°C - 22°C                        |                | 64°F - 72°F                   |             |  |
| Certification \ Protection Grade             | CE \ IPX4                          |                |                               |             |  |
| Refrigerant                                  | R134a                              |                |                               |             |  |
| * reported value refers to the following con | ndition: room temperature 30°C (86 | °F), water ter | mperature 20°C (6             | 8°F)        |  |
| All data are approximate and may be char     | nged without notice by TECO        |                |                               |             |  |