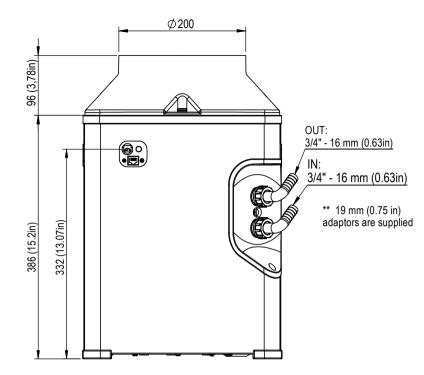

| 115V - 60Hz                       |                                                                                                                                        |  |
|-----------------------------------|----------------------------------------------------------------------------------------------------------------------------------------|--|
| 2,8 A * (3,0A**)                  |                                                                                                                                        |  |
| 260 W *                           |                                                                                                                                        |  |
| 600 W *                           | 2050 Btu\h *                                                                                                                           |  |
| 310mm x 310mm x 482mm (h)         | 12.2in x 12.2in x 19 in (h)                                                                                                            |  |
| 19,7 kg                           | 43,4 lb                                                                                                                                |  |
| 500 l\h - 800 l/h                 | 132 Usgal\h - 211 Usgal\h                                                                                                              |  |
| 160 m³\h                          | 5650 CFH                                                                                                                               |  |
| 1 bar                             | 14,4 PSI                                                                                                                               |  |
| 10°C - 38°C                       | 50°F - 100°F                                                                                                                           |  |
| 18°C - 22°C                       | 64°F - 72°F                                                                                                                            |  |
| °F (also °C available on request) |                                                                                                                                        |  |
| CE / IPX4                         |                                                                                                                                        |  |
| R290                              |                                                                                                                                        |  |
|                                   | 260 W* 600 W* 310mm x 310mm x 482mm (h) 19,7 kg 500 Nh - 800 I/h 160 m³\h 1 bar 10°C - 38°C 18°C - 22°C °F (also °C available on reque |  |