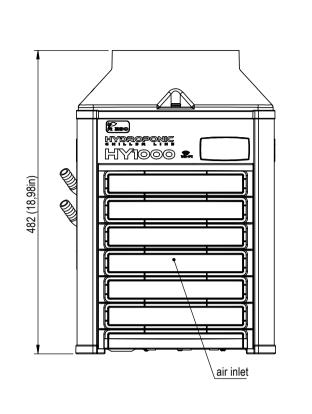

| 115V - 60Hz                       |                                                                                                                                        |  |
|-----------------------------------|----------------------------------------------------------------------------------------------------------------------------------------|--|
| 2,8 A * (3,0A**)                  |                                                                                                                                        |  |
| 260 W *                           |                                                                                                                                        |  |
| 600 W *                           | 2050 Btu\h *                                                                                                                           |  |
| 310mm x 310mm x 482mm (h)         | 12.2in x 12.2in x 19 in (h)                                                                                                            |  |
| 19,7 kg                           | 43,4 lb                                                                                                                                |  |
| 500 l\h - 800 l/h                 | 132 Usgal\h - 211 Usgal\h                                                                                                              |  |
| 160 m³\h                          | 5650 CFH                                                                                                                               |  |
| 1 bar                             | 14,4 PSI                                                                                                                               |  |
| 10°C - 38°C                       | 50°F - 100°F                                                                                                                           |  |
| 18°C - 22°C                       | 64°F - 72°F                                                                                                                            |  |
| °F (also °C available on request) |                                                                                                                                        |  |
| CE / IPX4                         |                                                                                                                                        |  |
| R290                              |                                                                                                                                        |  |
|                                   | 260 W* 600 W* 310mm x 310mm x 482mm (h) 19,7 kg 500 Nh - 800 I/h 160 m³\h 1 bar 10°C - 38°C 18°C - 22°C °F (also °C available on reque |  |