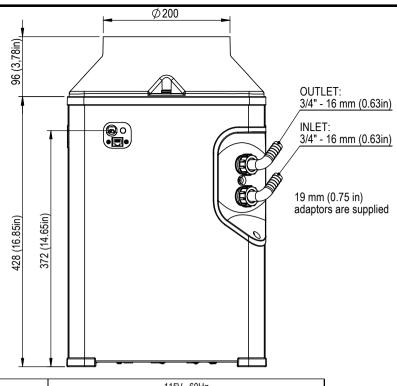

|   | air outlet   |              |
|---|--------------|--------------|
|   |              | 310 (12.2in) |
| _ | 310 (12.2in) |              |

| Voltage-Frequency              | 11:                                     | 115V - 60Hz                   |  |  |
|--------------------------------|-----------------------------------------|-------------------------------|--|--|
| Current Consumption (Cooling)  | 3,6 A * (3,9A**)                        |                               |  |  |
| Power Consumption (Cooling)    | 330 W *                                 |                               |  |  |
| Cooling Capacity               | 790 W * 2690 Btu\h *                    |                               |  |  |
| Dimensions                     | 310mm x 310mm x 524mm (h)               | 12.2in x 12.2in x 20,6 in (h) |  |  |
| Weight                         | 21,4 kg                                 | 47,2 lb                       |  |  |
| Min and Max Water Flow         | 500 l\h - 800 l/h 132 Usgal\h - 211 Usg |                               |  |  |
| Air Flow                       | 215 m³\h 7600 CFH                       |                               |  |  |
| Maximum Exchanger's Pressure   | 1 bar                                   | 14,4 PSI                      |  |  |
| Ambient Temperature Range      | 10°C - 38°C                             | 50°F - 100°F                  |  |  |
| Water Temperature Range        | 18°C - 22°C                             | 64°F - 72°F                   |  |  |
| Unit of measure of temperature | °F (also °C available on request)       |                               |  |  |
| Protection Grade               | CE / IPX4                               |                               |  |  |
| Refrigerant                    | R290                                    |                               |  |  |