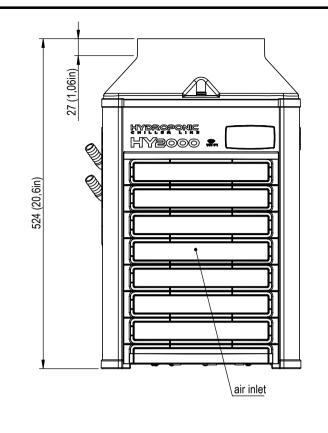

|   | air outlet   |              |
|---|--------------|--------------|
|   |              | 310 (12.2in) |
| _ | 310 (12.2in) |              |

| Voltage-Frequency              | 11:                                     | 115V - 60Hz                   |  |  |
|--------------------------------|-----------------------------------------|-------------------------------|--|--|
| Current Consumption (Cooling)  | 3,6 A * (3,9A**)                        |                               |  |  |
| Power Consumption (Cooling)    | 330 W *                                 |                               |  |  |
| Cooling Capacity               | 790 W * 2690 Btu\h *                    |                               |  |  |
| Dimensions                     | 310mm x 310mm x 524mm (h)               | 12.2in x 12.2in x 20,6 in (h) |  |  |
| Weight                         | 21,4 kg                                 | 47,2 lb                       |  |  |
| Min and Max Water Flow         | 500 l\h - 800 l/h 132 Usgal\h - 211 Usg |                               |  |  |
| Air Flow                       | 215 m³\h 7600 CFH                       |                               |  |  |
| Maximum Exchanger's Pressure   | 1 bar                                   | 14,4 PSI                      |  |  |
| Ambient Temperature Range      | 10°C - 38°C                             | 50°F - 100°F                  |  |  |
| Water Temperature Range        | 18°C - 22°C                             | 64°F - 72°F                   |  |  |
| Unit of measure of temperature | °F (also °C available on request)       |                               |  |  |
| Protection Grade               | CE / IPX4                               |                               |  |  |
| Refrigerant                    | R290                                    |                               |  |  |